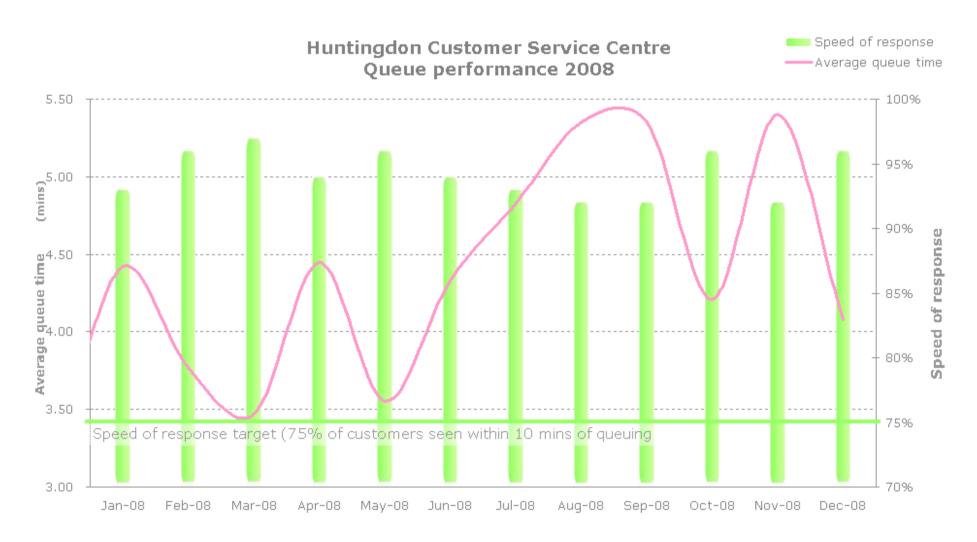

The CSCs exceeded all their customer service levels during the quarter. At Huntingdon CSC customers queued on average just under 5 minutes and 95% of customers were seen within 10 minutes (target 75%). A monthly breakdown of these figures is shown in Appendix B.

## **Appendix B**

Author: John McKinnie

File name: CustomerServiceQuarterlyReport2008OctDec\_v10.doc Page 6 of 10