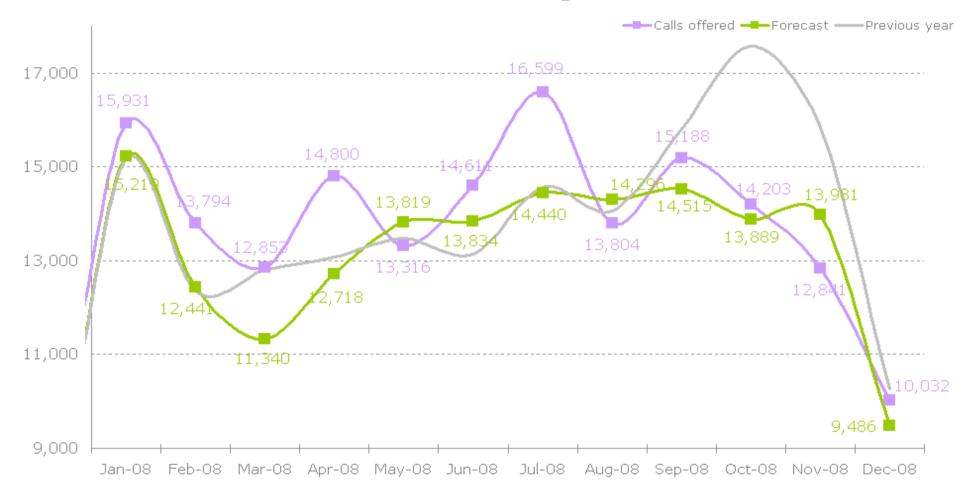

# **Appendix F**

### **Call Centre incoming calls**

Author: John McKinnie

File name: CustomerServiceQuarterlyReport2008OctDec\_v10.doc Page 10 of 10

### **Call Centre**

Customers contacting the Call Centre during the quarter totalled 39,274, split between 37,076 calls and 2,198 emails. For calls, 98% or 36,310 were answered (target 95%). Volumes generally fell towards the end of the year from the previous quarter's total of 42,727. Appendix F shows the volume of calls over the last 12 months.