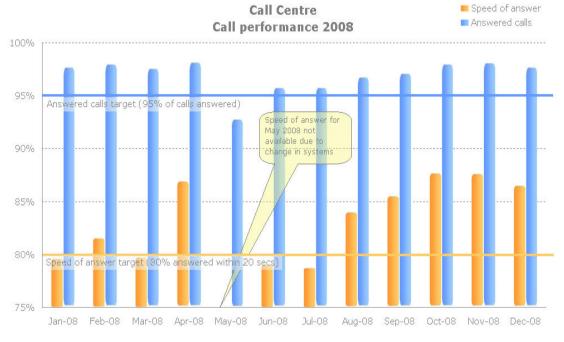

### **Call Centre**

Customers contacting the Call Centre during the quarter totalled 39,274, split between 37,076 calls and 2,198 emails. For calls, 98% or 36,310 were answered (target 95%). Volumes generally fell towards the end of the year from the previous quarter's total of 42,727. Appendix F shows the volume of calls over the last 12 months.

The call Centre exceeded all its customer service levels during the quarter. Performance for the last 12 months on the Call Centre's two main service levels is shown in the graph to the right.

The Charter Mark award was retained for another year at the Call Centre following the annual external review in December. To see