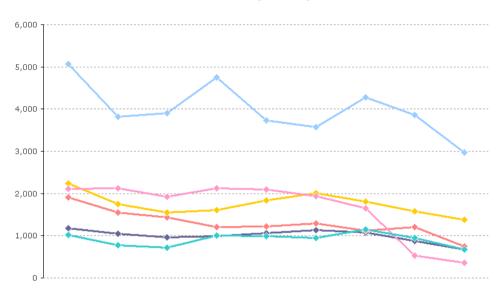

### **Customer Service Centres**

During the quarter the Customer Service Centres (CSCs) dealt with 26,875¹ customer enquiries, compared to the previous quarter total of 34,311. A breakdown of this figure by location is shown on the right, and details of the enquiry types by month are shown in Appendix A.

### **Customer Service Centres' enquiries per month**

Author: John McKinnie

|                             | Apr-08 | May-08 | Jun-08 | Jul-08 | Aug-08 | Sep-08 | Oct-08 | Nov-08 | Dec-08 |
|-----------------------------|--------|--------|--------|--------|--------|--------|--------|--------|--------|
| →—Huntingdon CSC            | 5,069  | 3,818  | 3,907  | 4,753  | 3,735  | 3,580  | 4,281  | 3,861  | 2,976  |
| <b></b> Ramsey CIC          | 1,182  | 1,047  | 961    | 994    | 1,063  | 1,128  | 1,080  | 870    | 676    |
| <b></b> St Ives Cash Office | 1,909  | 1,552  | 1,440  | 1,210  | 1,217  | 1,296  | 1,124  | 1,200  | 746    |
| →St Neots Cash Office       | 2,241  | 1,756  | 1,551  | 1,606  | 1,831  | 2,008  | 1,808  | 1,579  | 1,373  |
| St Neots TIC                | 2,110  | 2,118  | 1,918  | 2,121  | 2,099  | 1,943  | 1,644  | 532    | 354    |
| <b></b> Yaxley CIC          | 1,014  | 772    | 716    | 1,000  | 989    | 946    | 1,151  | 952    | 668    |